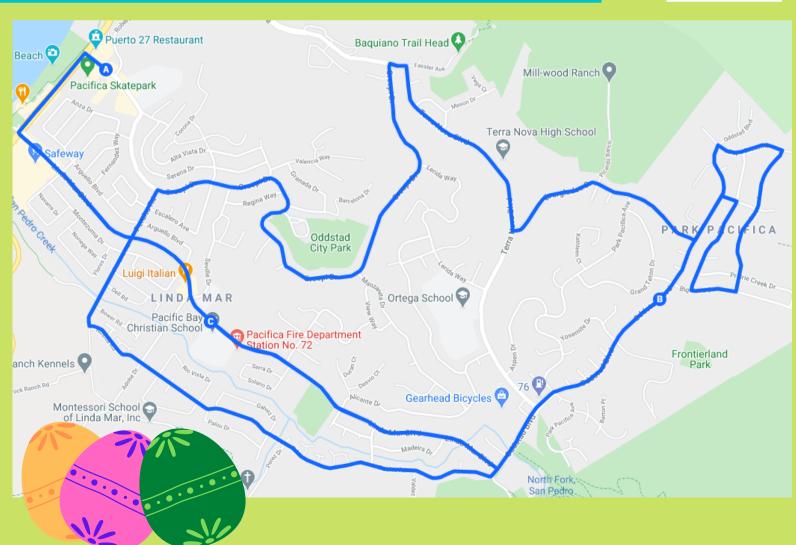

## Start at Community Center, 540 Crespi

Left onto Highway 1
Left onto Linda Mar
Left onto Oddstad
Right on Rosita
Right on Peralta
Right on Crespi
Right on Fassler
Right on Terra Nova

Left on Everglades
Left on Oddstad
Right on Cape Brenton
Right on Glacier
Right on Big Bend
Right on Rainer
Left on St. Lawrence
Left on Oddstad
Right on Linda Mar