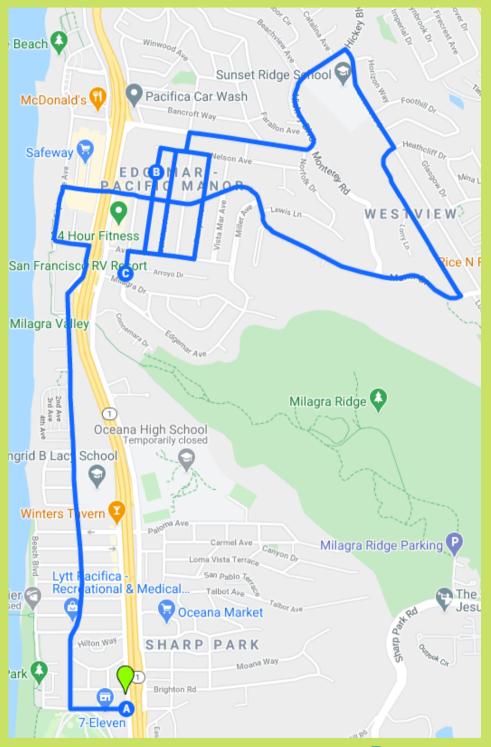

## Pacifica Parks, Beaches, and Recreation Bunny Trail North

Start at North Coast County Water

**Right on Palmetto Left on West Avalon Right on Esplanade Right on West Manor Left on Heathcliff Left on Inverness Left on Hickey Right on Monterey Left on Fremont Right on Nelson Left on Johnson Left on Avalon Left on Perry Left on Nelson Left on Del Monte Right on Avalon Left on Edgemar** 